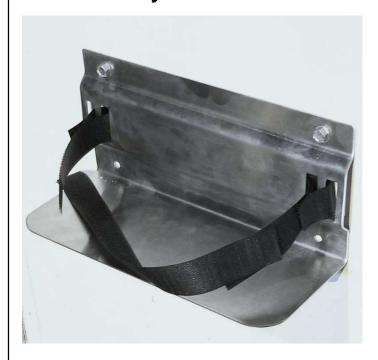

Made from STAINELSS STEEL!! Velcro-type strap holds box in place!

## FAST DELIVERY

Towel and Sanitizer Dispenser Mounts Also Available

- Typically ship within 2 days of order
- Includes Velcro-type strap

Only \$15.95 Each with free shipping

(for quantities of 20 or more)