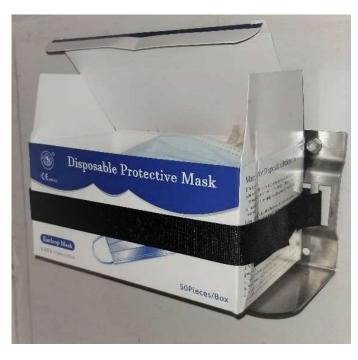

## >> IDEAL FOR MAKING MASKS **AVAILABLE TO BUS PASSENGERS!**

Easily-installed box support makes it possible to help your customers stay healthy by making face masks available where they've not been....

Made from STAINELSS STEEL!! Velcro-type strap holds box in place!